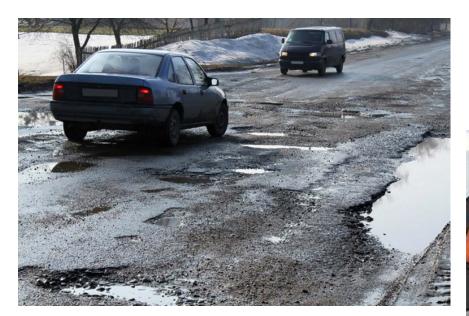

#### Asset Management: The Road is fraught with Potholes

September 22, 2016

"Our books are balanced. 50% of our numbers are real and 50% are made up."